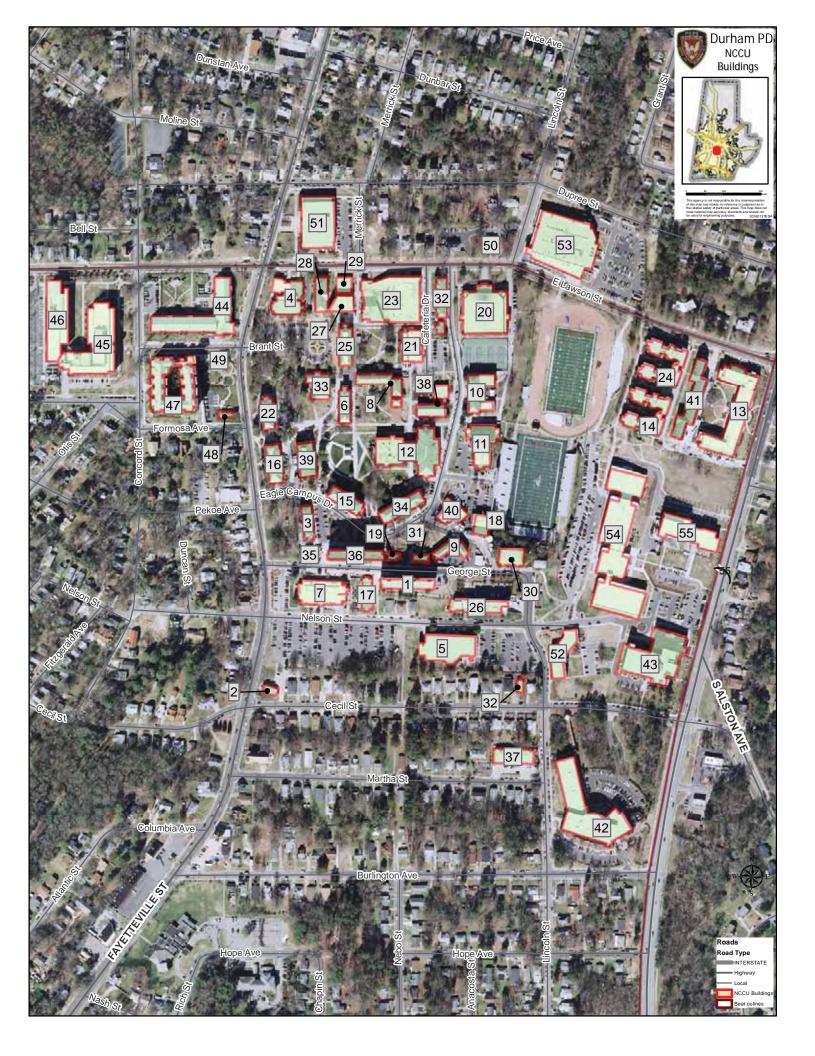

| Building Name                                                       | Label |
|---------------------------------------------------------------------|-------|
| Eagleson Residence Hall                                             | 1     |
| Alumni House                                                        | 2     |
| McLean Residence Hall                                               | 3     |
| B. N. Duke Auditorium BND                                           | 4     |
| Miller-Morgan Building HSB                                          | 5     |
| Rush Residence Hall                                                 | 6     |
| Alfonso Elder Student Union                                         | 7     |
| Annie Day Shepard Residence Hall                                    | 8     |
| George Street Apartments                                            | 9     |
| Taylor Education Building TEB                                       | 10    |
| Student Services Building                                           | 10    |
| James E. Shepard Memorial Library LIB                               | 11    |
| Chidley North Residence Hall                                        | 12    |
| New Residence Hall II                                               | 13    |
|                                                                     |       |
| Edmonds Classroom Building ECB                                      | 15    |
| Lee Biology Building                                                | 16    |
| Bowling Lanes BAL                                                   | 17    |
| Heating Plant                                                       | 18    |
| Womens Center                                                       | 19    |
| McDougald-McLendon Gymnasium                                        | 20    |
| Alexander-Dunn Building                                             | 21    |
| Hubbard-Totton Building                                             | 22    |
| W.G. Pearson Cafeteria CAF                                          | 23    |
| Tyronza Richmond Residence Hall                                     | 24    |
| Hoey Administration Building                                        | 25    |
| Julius L. Chambers Biomedical Biotechnology Research Institute BBRI | 26    |
| C. Ruth Edwards Music Hall EMB                                      | 27    |
| Fine Arts Building FAB                                              | 28    |
| Art Museum                                                          | 29    |
| Central Receiving                                                   | 30    |
| Academic Community Service Learning Program Building                | 31    |
| Student Health Building HB                                          | 32    |
| William Jones Building                                              | 33    |
| C. T. Willis Commerce Building CMB                                  | 34    |
| Environmental and OccupationalHealth and Safety Office              | 35    |
| Baynes Residence Hall                                               | 36    |
| Martha Street Apartments                                            | 37    |
| Dent Human Sciences Building HEC                                    | 38    |
| Hubbard-Totton Building                                             | 39    |
| Physical Plant                                                      | 40    |
| Chidley Residence Hall                                              | 41    |
| H. M. Michaux, Jr. School of Education Building SOE                 | 42    |
| Albert L. Turner Law Building LAW                                   | 43    |
| Benjamin S. Ruffin Residence Hall                                   | 43    |
| Mary M. Townes Science Building SC                                  | 44    |
| Biomanufacturing Research Instituteand Technology Enterprise BRITE  | 45    |
|                                                                     |       |
| Eagle Landing Residence Hall                                        | 47    |
| Centennial Chapel                                                   | 48    |
| Shepard House                                                       | 49    |
| McDougald House                                                     | 50    |
| Farrison-Newton Communications Building- University Theatre COM     | 51    |
| Albert N. Whiting Criminal Justice Building CJB                     | 52    |
| Latham Parking Deck-Bookstore                                       | 53    |
| LeRoy T. Walker Physical Education Complex PEC                      | 54    |
| Nursing Building                                                    | 55    |